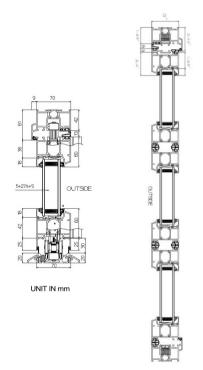

# BOTTOM TRACK DETAIL

75 Series Bifold Doors Specification

DOOR TYPE

UNIT IN INCH