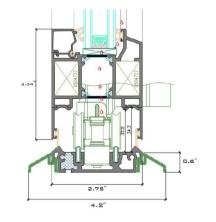

# BOTTOM TRACK DETAIL

75 Series Bifold Doors Specification

DOOR TYPE

UNIT IN INCH