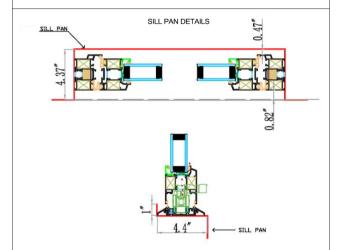

# BOTTOM TRACK DETAIL

75 Series Bifold Doors Specification

DOOR TYPE

UNIT IN INCH