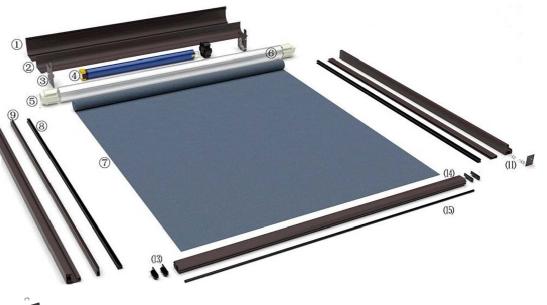

# 产品安装说明(防风卷帘) The introduction of products installation (Windproof rooller blinds)

防风卷帘机构分解图

The mechanism decomposition diagram of windproof roller blinds

(12)

③安装端板
installation end plate
④卷帘电机
motor of windproof roller blinds
⑤防风帘专用皇冠
special crown of windproof roller blinds
⑥铝合金卷管
Aluminum alloy coil
⑦遮阳面料
fabric shade
⑧尼龙抗风条(弹性)
nylon wind resistant strip(elastic)
⑨侧轨道(前端)
side track(front)
⑩侧轨道(后端)

enclosure of windproof roller blinds (behind)

enclosure of windproof roller blinds(front)

①卷帘罩壳(后端)

②卷帘罩壳(前端)

side track(behind) (1))拉力弹簧(304不锈钢) tension spring(304 stainless steel) (12)侧轨道下封口 side track lower seal (13)下梁封口 lower beam sealing (14)铝合金下梁 aluminum alloy lower beam (15)下梁橡胶密封条 lower beam rubber sealing strip

### 包装配件 packaging accessories

| 序 号<br>serial number | 配件名称<br>accessory name                                       | 数 量 quantity | 图 示 diagrammatic presentation                   |
|----------------------|--------------------------------------------------------------|--------------|-------------------------------------------------|
| 1                    | 防风帘單壳机构<br>enclosure mechanism of<br>windproof roller blinds | 1            | рт.<br>Гаранананананананананананананананананана |
| 2                    | 轨道(后端)<br>track(behind)                                      | 2            |                                                 |
| 3                    | 轨道(前端)<br>track(front)                                       | 2            |                                                 |
| 4                    | 抗风条<br>wind resistant strip                                  | 2            | <b></b> . <u>گ</u>                              |
| 5                    | 配件盒<br>accessories box                                       | 1            |                                                 |
| 6                    | 遥控器<br>remote control                                        | 1            |                                                 |