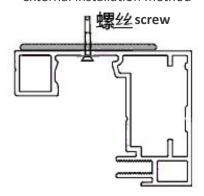

### b、通过拧下内六角螺丝来拆卸轨道,将抗风条取出,放旁边备用;

螺丝固定方式1:内装法 screw fixing method 1: internal installation method

螺丝固定方式2:外装法 screw fixing method 2: external installation method

c、将抗风条塞入轨道内时,请确保弹簧直脚对齐抗风条V形缝隙内,这 样弹簧才能发挥其作用;