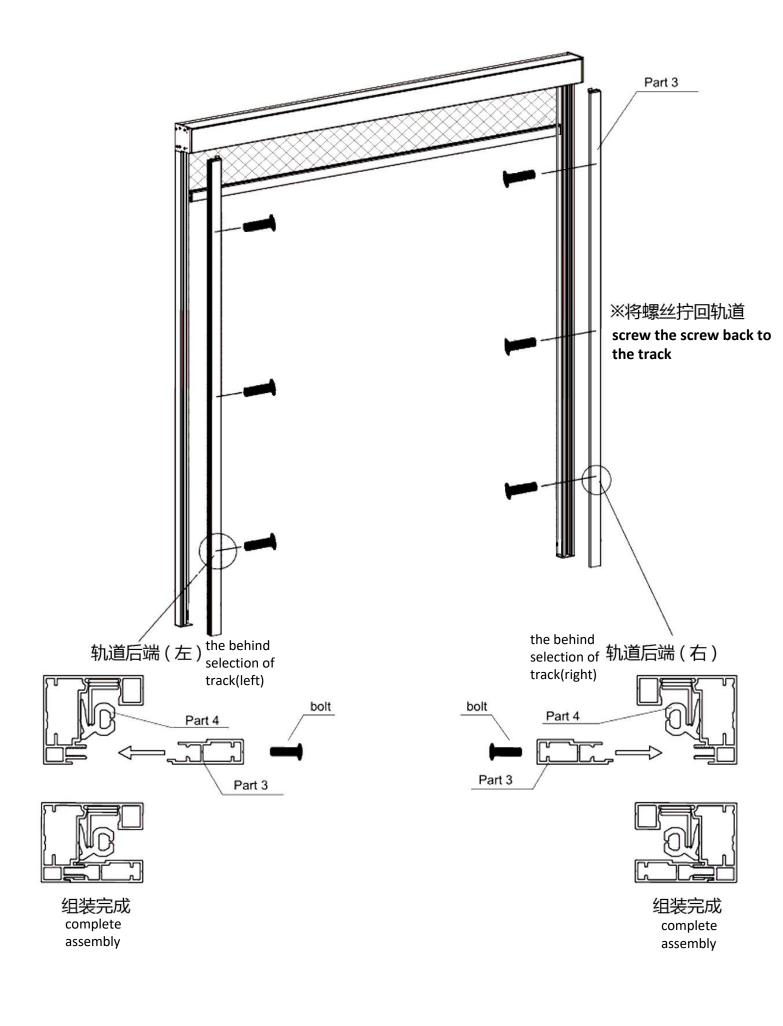

## 安装步骤

Installation step

### a、将轨道从纸箱中取出,放在柔软的表面上。

### b、通过拧下内六角螺丝来拆卸轨道,将抗风条取出,放旁边备用;

螺丝固定方式1:内装法 screw fixing method 1: internal installation method

螺丝固定方式2:外装法 screw fixing method 2: external installation method

c、将抗风条塞入轨道内时,请确保弹簧直脚对齐抗风条V形缝隙内,这 样弹簧才能发挥其作用;