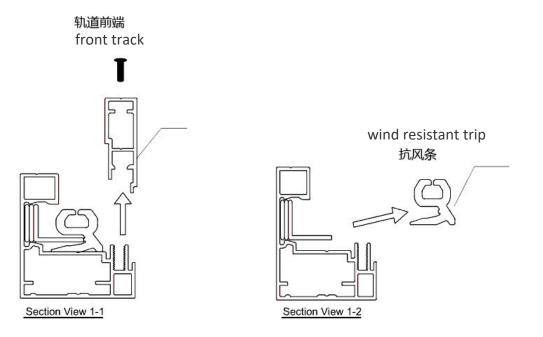

### b、通过拧下内六角螺丝来拆卸轨道,将抗风条取出,放旁边备用;

螺丝固定方式1:内装法 screw fixing method 1: internal installation method

螺丝固定方式2:外装法 screw fixing method 2: external installation method

c、将抗风条塞入轨道内时,请确保弹簧直脚对齐抗风条V形缝隙内,这 样弹簧才能发挥其作用;

c> When inserting the wind resistant strip into the track, please ensure that the spring straight foot is aligned with the wind resistant strip, so that the spring can play its role.