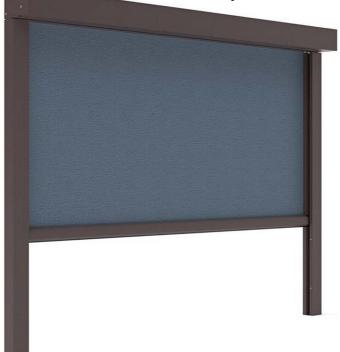

# 产品安装说明(防风卷帘) The introduction of products installation (Windproof rooller blinds)

防风卷帘机构分解图

The mechanism decomposition diagram of windproof roller blinds

(12)

③安装端板
installation end plate
④卷帘电机
motor of windproof roller blinds
⑤防风帘专用皇冠
special crown of windproof roller blinds
⑥铝合金卷管
Aluminum alloy coil
⑦遮阳面料
fabric shade
⑧尼龙抗风条(弹性)
nylon wind resistant strip(elastic)
⑨侧轨道(前端)
side track(front)
⑩侧轨道(后端)

enclosure of windproof roller blinds (behind)

enclosure of windproof roller blinds(front)

①卷帘罩壳(后端)

②卷帘罩壳(前端)

side track(behind) (1))拉力弹簧(304不锈钢) tension spring(304 stainless steel) (12)侧轨道下封口 side track lower seal (13)下梁封口 lower beam sealing (14)铝合金下梁 aluminum alloy lower beam (15)下梁橡胶密封条 lower beam rubber sealing strip