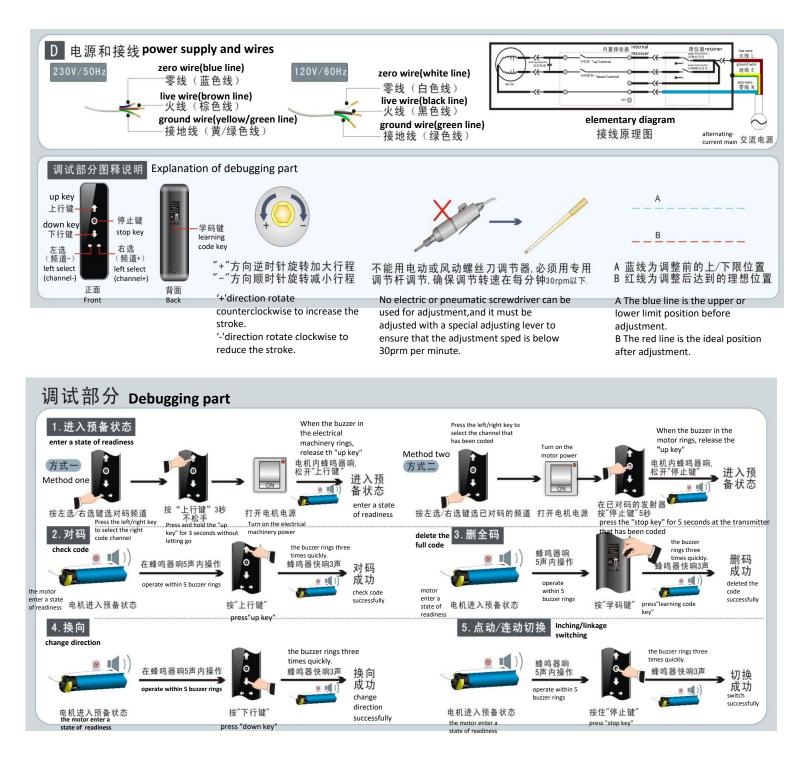

安装步骤

Installation step

### a、将轨道从纸箱中取出,放在柔软的表面上。

### b、通过拧下内六角螺丝来拆卸轨道,将抗风条取出,放旁边备用;









螺丝固定方式1:内装法 screw fixing method 1: internal installation method



螺丝固定方式2:外装法 screw fixing method 2: external installation method





c、将抗风条塞入轨道内时,请确保弹簧直脚对齐抗风条V形缝隙内,这 样弹簧才能发挥其作用;

Important tips: a. The track is divided left and right, so be sure to install the left and right tracks accordingly as shown in this figure;

**b** Sefore the tracks installation, please be sure to raise the curtain to the highest position; so as to penetrate the curtain zipper to penetrate into the gap of the wind resistant strip;

c> When inserting the wind resistant strip into the track, please ensure that the spring straight foot is aligned with the wind resistant strip, so that the spring can play its role.