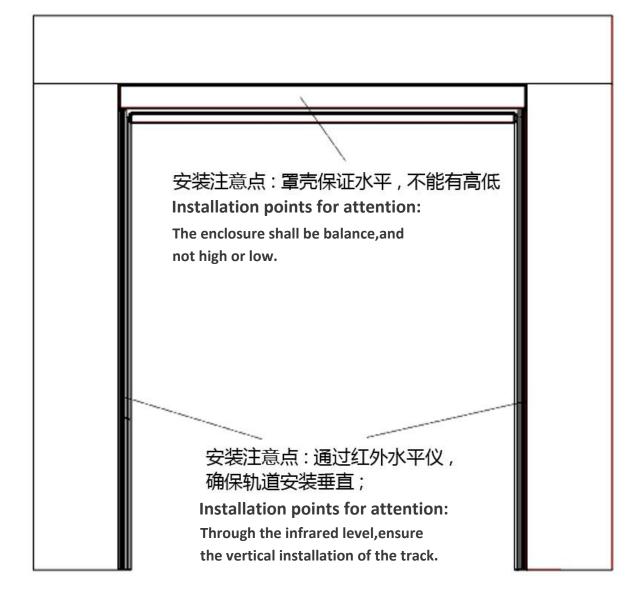

Important tips: a. The track is divided left and right, so be sure to install the left and right tracks accordingly as shown in this figure;

**b** Sefore the tracks installation, please be sure to raise the curtain to the highest position; so as to penetrate the curtain zipper to penetrate into the gap of the wind resistant strip;