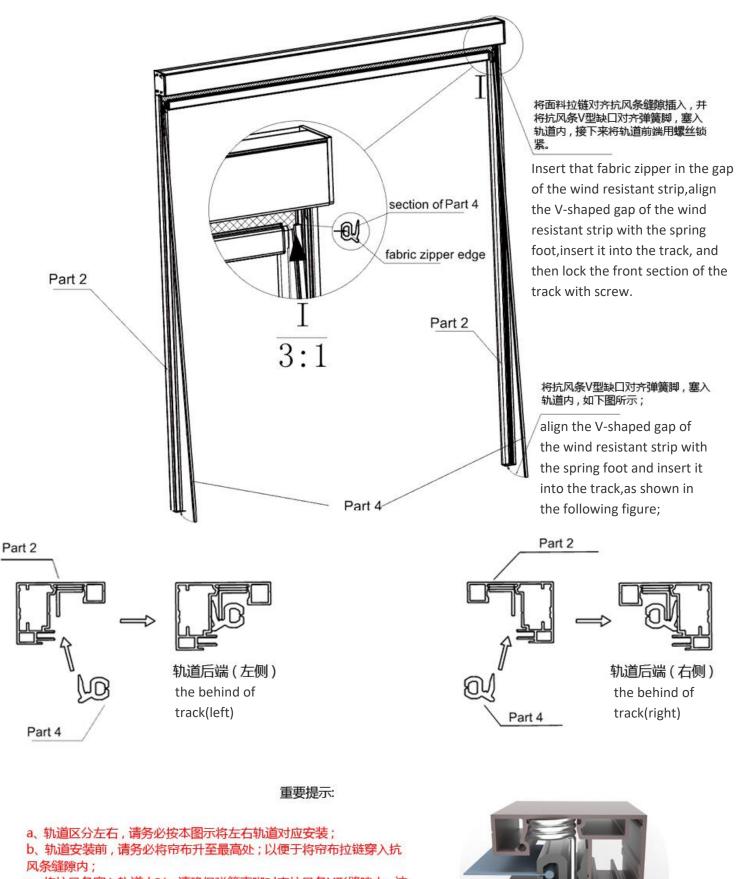

### a、将轨道从纸箱中取出,放在柔软的表面上。

### b、通过拧下内六角螺丝来拆卸轨道,将抗风条取出,放旁边备用;

螺丝固定方式1:内装法 screw fixing method 1: internal installation method

螺丝固定方式2:外装法 screw fixing method 2: external installation method

c、将抗风条塞入轨道内时,请确保弹簧直脚对齐抗风条V形缝隙内,这 样弹簧才能发挥其作用;

Important tips: a. The track is divided left and right, so be sure to install the left and right tracks accordingly as shown in this figure;

**b** Sefore the tracks installation, please be sure to raise the curtain to the highest position; so as to penetrate the curtain zipper to penetrate into the gap of the wind resistant strip;

c> When inserting the wind resistant strip into the track, please ensure that the spring straight foot is aligned with the wind resistant strip, so that the spring can play its role.