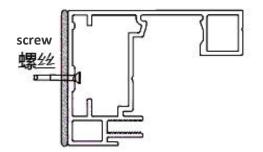

### b、通过拧下内六角螺丝来拆卸轨道,将抗风条取出,放旁边备用;

螺丝固定方式1:内装法 screw fixing method 1: internal installation method

螺丝固定方式2:外装法 screw fixing method 2: external installation method

c、将抗风条塞入轨道内时,请确保弹簧直脚对齐抗风条V形缝隙内,这 样弹簧才能发挥其作用;