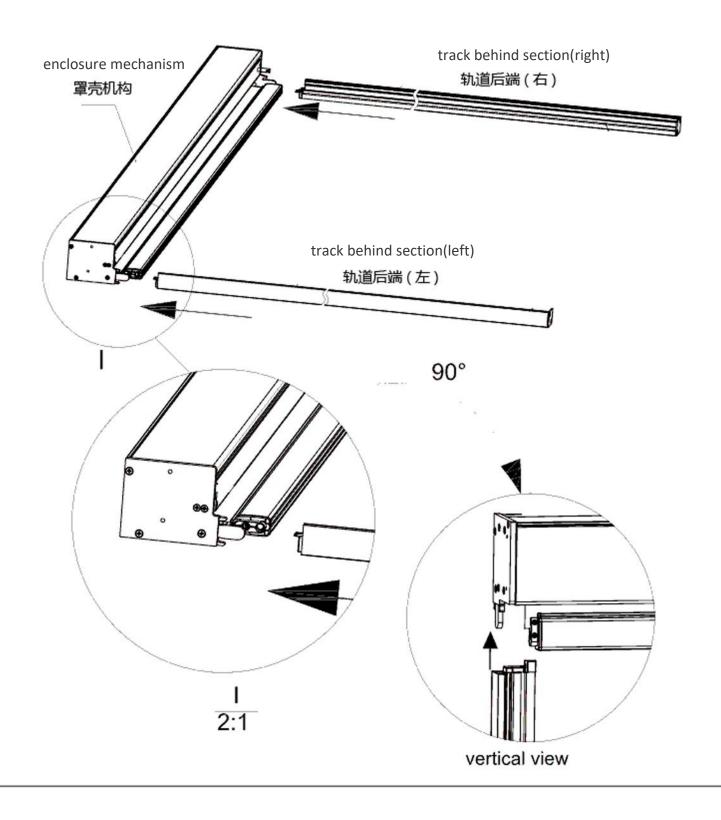

Important tips: a. The track is divided left and right, so be sure to install the left and right tracks accordingly as shown in this figure;

**b** Sefore the tracks installation, please be sure to raise the curtain to the highest position; so as to penetrate the curtain zipper to penetrate into the gap of the wind resistant strip;