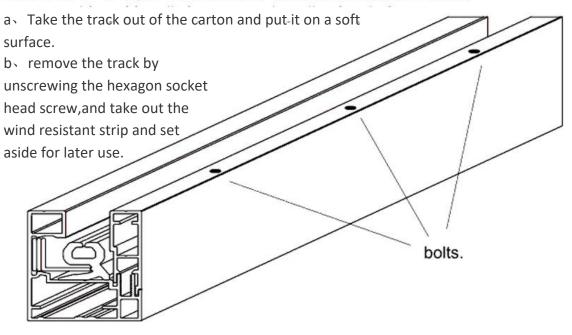

### a、将轨道从纸箱中取出,放在柔软的表面上。

### b、通过拧下内六角螺丝来拆卸轨道,将抗风条取出,放旁边备用;

螺丝固定方式1:内装法 screw fixing method 1: internal installation method

螺丝固定方式2:外装法 screw fixing method 2: external installation method

c、将抗风条塞入轨道内时,请确保弹簧直脚对齐抗风条V形缝隙内,这 样弹簧才能发挥其作用;