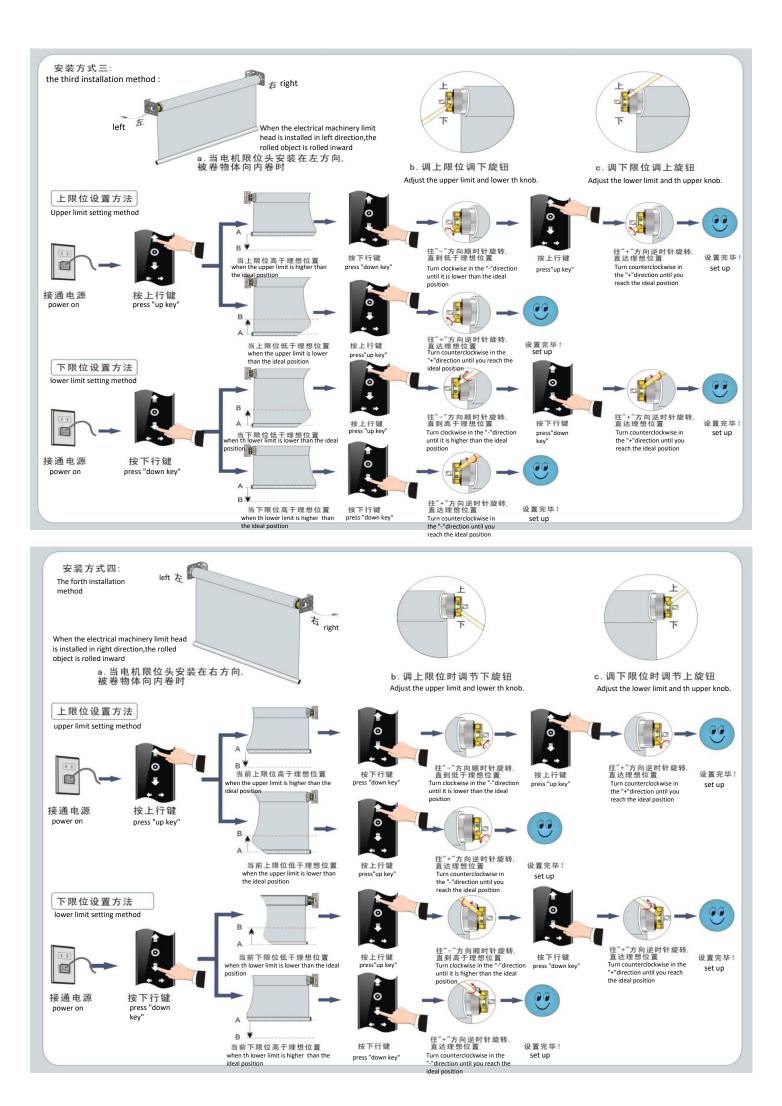

装步骤

Installation step

### a、将轨道从纸箱中取出,放在柔软的表面上。

### b、通过拧下内六角螺丝来拆卸轨道,将抗风条取出,放旁边备用;









螺丝固定方式1:内装法 screw fixing method 1: internal installation method



螺丝固定方式2:外装法 screw fixing method 2: external installation method





c、将抗风条塞入轨道内时,请确保弹簧直脚对齐抗风条V形缝隙内,这 样弹簧才能发挥其作用;

Important tips: a. The track is divided left and right, so be sure to install the left and right tracks accordingly as shown in this figure;

**b** Sefore the tracks installation, please be sure to raise the curtain to the highest position; so as to penetrate the curtain zipper to penetrate into the gap of the wind resistant strip;

c> When inserting the wind resistant strip into the track, please ensure that the spring straight foot is aligned with the wind resistant strip, so that the spring can play its role.